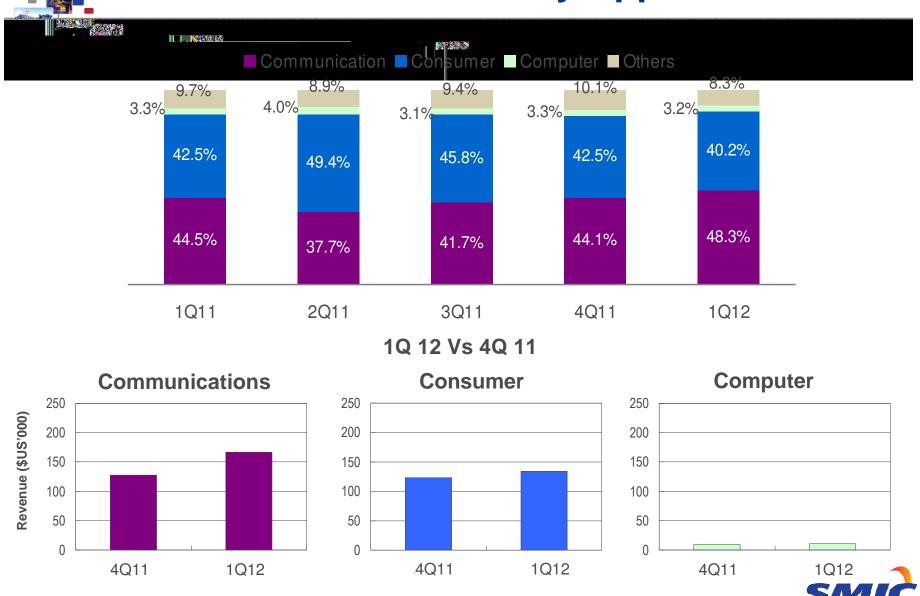

### Capacity, Utilization and Shipment

|                                                | 1Q11    | 2Q11    | 3Q11    | 4Q11    | 1Q12    |
|------------------------------------------------|---------|---------|---------|---------|---------|
| Shanghai Mega Fab (8")                         | 90,000  | 90,000  | 90,000  | 90,000  | 79,210  |
| Beijing Mega Fab (12")                         | 27,800  | 29,129  | 29,129  | 29,129  | 30,000  |
| Tianjin Fab (8")                               | 33,200  | 34,250  | 37,750  | 37,750  | 37,839  |
| Monthly Capacity<br>(8-inch equivalent wafers) | 185,750 | 189,790 | 193,290 | 193,290 | 184,549 |
| Wafer Shipment (1)                             | 471,231 | 451,552 | 406,715 | 374,116 | 445,689 |
| Utilization Rate (2)                           | 76.3%   | 73.3%   | 61.0%   | 65.6%   | 74.1%   |

<sup>(1)</sup> Including copper interconnects and shipment of managed fabs

<sup>(2)</sup> Capacity utilization rate is reported based on actual equipment usage in manufacturing process. For comparison purpose, capacity is based on a 30-day basis.