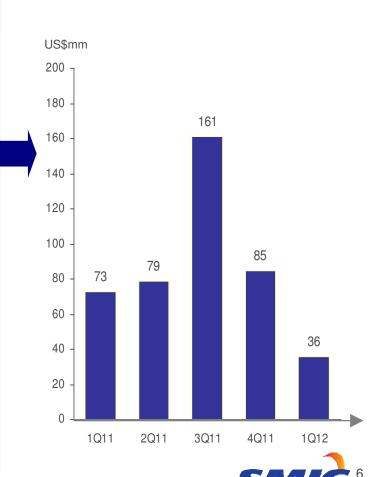

|                            |              |  |

Accounts PayAccol96,71





#### **Summary Cash Flow Statement**

#### For the three months ended (in US\$ thousands) Mar 31, 2012 Dec 31, 2011 **Net Profit (loss)** (42,562)(164,824)Net cash provided by operating 35,808 84,659 activities Net cash used in investing activities (205,805)25,403 Net cash used in financing activities 208,978 (164,824)Effect of exchange rate changes 687 44 Net increase (decrease) in cash and 39,025 (54,075)cash equivalents Cash and cash equivalents at the 261,615 315,690 beginning of period Cash and cash equivalents at the end 300,641 261,615 of period

## Cashflow from operations



### **Total Sales Breakdown by Applications**







### Capacity, Utilization and Shipment



|                                                | 1Q11    | 2Q11    | 3Q11    | 4Q11    | 1Q12    |
|------------------------------------------------|---------|---------|---------|---------|---------|
| Shanghai Mega Fab (8")                         | 90,000  | 90,000  | 90,000  | 90,000  | 79,210  |
| Beijing Mega Fab (12")                         | 27,800  | 29,129  | 29,129  | 29,129  | 30,000  |
| Tianjin Fab (8")                               | 33,200  | 34,250  | 37,750  | 37,750  | 37,839  |
| Monthly Capacity<br>(8-inch equivalent wafers) | 185,750 | 189,790 | 193,290 | 193,290 | 184,549 |
| Wafer Shipment (1)                             | 471,231 | 451,552 | 406,715 | 374,116 | 445,68